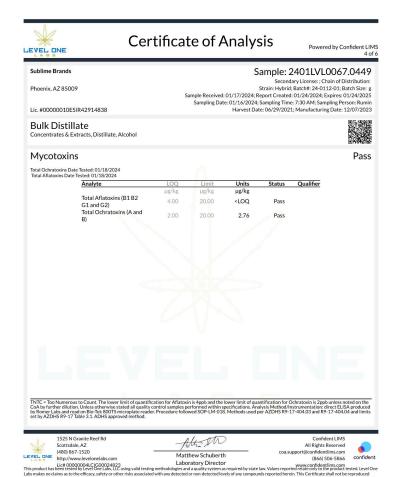

### SIP Wildberry 100mg

Lic. #00000014ESNA15249640

Ingestible, Beverage, Alcohol

Certificate of Analysis LEVEL ONE Sample: 2401LVL0067.0449 Sublime Brands Secondary License: Chain of Distribution: Strain: Hybrid: Bartshi? 24:0112-01; Battshize: g Sample Received: 01/17/2024: Report Created: 01/24/2024; Expires: 01/24/2025 Sampling Date: 01/16/2024; Sampling Time: 7:30 AM: Sampling Person: Rumin Harvest Date: 06/29/2021; Mandraturing Date: 1/20/72023 Phoenix, AZ 85009 Lic. #00000010ESIR42914838 **Bulk Distillate** Microbials Pass Qualifier Analyte E. Coli Aspergillus terreus Not Detected Pass Aspergillus fumigatus, Aspergillus flavus, and Aspergillus niger Qualifiers: Date Tested: 01/19/2024 12:00 am