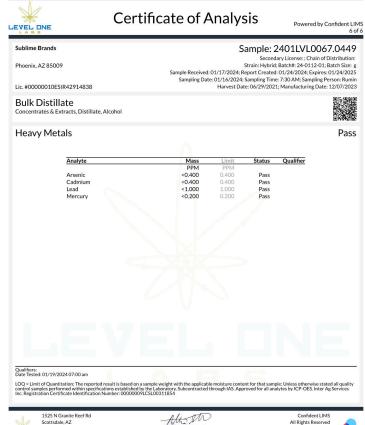

#### SIP Wildberry 100mg

Lic. #00000014ESNA15249640

Ingestible, Beverage, Alcohol

| lling Person: Rumii                                          |                                                 |                                                                                      | Strain: H<br>Report Cn                                                      | e Received: 01/17/2024; I                                                                                      |                |                                                              |                                                                                   |                                                                                      |                                                                             | Sublime Brands Phoenix, AZ 85009                                                                                               |
|--------------------------------------------------------------|-------------------------------------------------|--------------------------------------------------------------------------------------|-----------------------------------------------------------------------------|----------------------------------------------------------------------------------------------------------------|----------------|--------------------------------------------------------------|-----------------------------------------------------------------------------------|--------------------------------------------------------------------------------------|-----------------------------------------------------------------------------|--------------------------------------------------------------------------------------------------------------------------------|
| Date: 12/07/2023                                             |                                                 |                                                                                      |                                                                             | mpling Date: 01/16/2024<br>Harvest Da                                                                          | Sar            |                                                              |                                                                                   |                                                                                      | 42914838                                                                    | Lic. #00000010ESIR                                                                                                             |
|                                                              |                                                 |                                                                                      |                                                                             |                                                                                                                |                |                                                              | ol                                                                                | ate, Alcoh                                                                           |                                                                             | Bulk Distilla<br>Concentrates & Extr                                                                                           |
| Pass                                                         |                                                 |                                                                                      |                                                                             |                                                                                                                |                |                                                              |                                                                                   |                                                                                      |                                                                             | Pesticides                                                                                                                     |
| Status Qualifie                                              | Units                                           | Limit                                                                                | LOQ                                                                         | Analyte                                                                                                        | Qualifier      | Status                                                       | Units                                                                             | Limit                                                                                | LOQ                                                                         | Analyte                                                                                                                        |
| Pass<br>Pass<br>Pass<br>Pass<br>Pass<br>Pass<br>Pass<br>Pass | PPM<br>ND ND N | PPM<br>1.000<br>0.200<br>0.400<br>0.400<br>0.200<br>0.200<br>0.200<br>0.400<br>0.200 | PPM<br>0.040<br>0.040<br>0.040<br>0.040<br>0.040<br>0.040<br>0.040<br>0.040 | Hexythiazox<br>Imazalil<br>Imidacloprid<br>Kresoxim Methyl<br>Malathion<br>Metalaxyl<br>Methiocarb<br>Methomyl | M2<br>M1<br>M2 | Pass<br>Pass<br>Pass<br>Pass<br>Pass<br>Pass<br>Pass<br>Pass | PPM<br>ND<br>ND<br>ND<br>ND<br>ND<br>ND<br>ND<br>ND<br>ND<br>ND<br>ND<br>ND<br>ND | PPM<br>0.500<br>0.400<br>0.200<br>0.400<br>0.200<br>0.200<br>0.200<br>0.400<br>0.200 | PPM<br>0.030<br>0.040<br>0.040<br>0.040<br>0.040<br>0.040<br>0.040<br>0.040 | Abamectin<br>Acephate<br>Acetamiprid<br>Aldicarb<br>Azoxystrobin<br>Bifenazate<br>Bifenthrin<br>Boscalid                       |
| Pass Pass Pass Pass Pass Pass Pass Pass                      | ND N        | 0.500<br>1.000<br>0.400<br>0.200<br>0.200<br>2.000<br>0.200<br>0.400                 | 0.040<br>0.040<br>0.040<br>0.040<br>0.040<br>0.040<br>0.040<br>0.040        | Myclobutanil Naled Oxamyl Paclobutrazol Permethrins Phosmet Piperonyl Butoxide Prallethrin Propiconazole       | M2<br>M2       | Pass<br>Pass<br>Pass<br>Pass<br>Pass<br>Pass<br>Pass<br>Pass | ND N                                          | 0.200<br>0.200<br>1.000<br>0.200<br>0.200<br>1.000<br>1.000                          | 0.040<br>0.040<br>0.440<br>0.040<br>0.040<br>0.430<br>0.040<br>0.430        | Carbaryl Carbofuran Chlorantraniliprole Chlorfenapyr Chlorfenapyr Chlorpyrifos Clofentezine Cyfluthrin Cypermethrin Daminozide |
| Pass<br>Pass M1 M2<br>Pass<br>Pass M2                        | ND<br>ND<br>ND<br>ND                            | 0.200<br>1.000<br>0.200<br>0.200                                                     | 0.040<br>0.440<br>0.040<br>0.040                                            | Propoxur<br>Pyrethrins<br>Pyridaben<br>Spinosad                                                                |                | Pass<br>Pass<br>Pass<br>Pass                                 | ND<br>ND<br>ND                                                                    | 0.100<br>0.200<br>0.200<br>0.200                                                     | 0.040<br>0.040<br>0.040<br>0.040                                            | Dichlorvos (DDVP)<br>Diazinon<br>Dimethoate<br>Ethoprophos                                                                     |
| Pass M2<br>Pass<br>Pass<br>Pass M2<br>Pass<br>Pass<br>Pass   | ND N        | 0.200<br>0.200<br>0.400<br>0.400<br>0.200<br>0.200<br>0.200                          | 0.040<br>0.040<br>0.040<br>0.040<br>0.040<br>0.040<br>0.040                 | Spiromesifen<br>Spirotetramat<br>Spiroxamine<br>Tebuconazole<br>Thiacloprid<br>Thiamethoxam<br>Trifloxystrobin | M2<br>M2       | Pass<br>Pass<br>Pass<br>Pass<br>Pass<br>Pass<br>Pass         | ND<br>ND<br>ND<br>ND<br>ND<br>ND<br>ND                                            | 0.400<br>0.200<br>0.200<br>0.400<br>0.400<br>1.000<br>0.400                          | 0.040<br>0.040<br>0.040<br>0.040<br>0.040<br>0.040<br>0.040                 | Etofenprox<br>Etoxazole<br>Fenoxycarb<br>Fenpyroximate<br>Fipronil<br>Flonicamid<br>Fludioxonil                                |