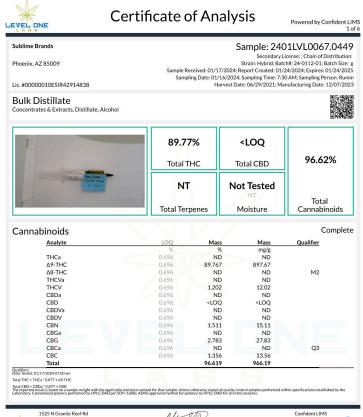

### Cannabinoids

#### Complete

| Analyte | LOQ     | Mass                                                       | Mass                           | Qualifier |
|---------|---------|------------------------------------------------------------|--------------------------------|-----------|
|         | mg/unit | mg/unit                                                    | mg/g                           |           |
| THCa    | 2.358   | ND                                                         | ND                             |           |
| Δ9-ΤΗС  | 2.358   | 103.169                                                    | 1.907                          |           |
| Δ8-ΤΗС  | 2.358   | ND                                                         | ND                             | Q3        |
| THCVa   | 2.358   | ND                                                         | ND                             | Q3        |
| THCV    | 2.358   | <loq< td=""><td><loq< td=""><td>Q3</td></loq<></td></loq<> | <loq< td=""><td>Q3</td></loq<> | Q3        |
| CBDa    | 2.358   | ND                                                         | ND                             |           |
| CBD     | 2.358   | ND                                                         | ND                             |           |
| CBDVa   | 2.358   | ND                                                         | ND                             | Q3        |
| CBDV    | 2.358   | ND                                                         | ND                             | Q3        |
| CBN     | 2.358   | 2.976                                                      | 0.055                          | Q3        |
| CBGa    | 2.358   | ND                                                         | ND                             | Q3        |
| CBG     | 2.358   | 3.061                                                      | 0.057                          | Q3        |
| CBCa    | 2.358   | ND                                                         | ND                             | Q3        |
| CBC     | 2.358   | <loq< td=""><td><loq< td=""><td>Q3</td></loq<></td></loq<> | <loq< td=""><td>Q3</td></loq<> | Q3        |
| Total   |         | 109.206                                                    | 2.019                          | Q3        |

Qualifiers: Date Tested: 05/03/2024 07:00 am

THC = THCa \* 0.877 + d9-THC CBD = CBDa \* 0.877 + CBD

d result is based on a sample weight with th<mark>e ap</mark>plicable moisture conte<mark>nt for that s</mark>ample; Unless otherwise stated all quality control samples performed within specifications established by the Cannabinoid potency performed by HPLC-DAD per SOP-LM-005. ADHS approved method for potency by HPLC-DAD for all listed analytes.